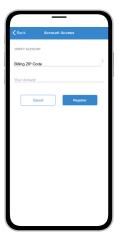

STEP 9

On the security check screen, answer all of the security questions and tap the **Register** button again.