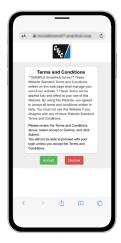

STEP 12

The next step will ask you to set your new password on your account. Type your new password in twice and tap **Save**.

STEP 13

During your first log in, you may be asked to accept our terms and conditions. Tap the **Accept** button to do so.