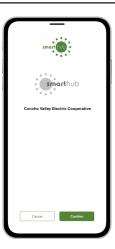

STEP

Tap the **Confirm** button to confirm your choice.

STEP

From the SmartHub login screen, look for the link that says **Don't have an account? Register now**.

STEP 8

Fill out the registration form completely and tap the **Continue** button.