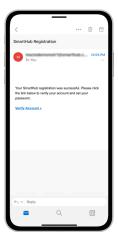

## Download the SmartHub App and Register Account (Mobile)

STEP 10

After you click the **Registration** button, you will receive an email that will ask you to **Verify Account**.

STEP 11

Open the email and click on the **Verify Account** link.