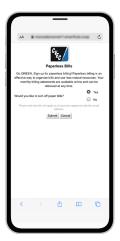

STEP 14

If you would like to activate Paperless Billing move the **Activate Paperless Billing** slider to the right and tap **Save**.

STEP 15

You'll be asked to set your Security Phrase. This is required before you can make payments or store account information.