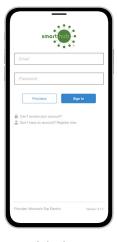

STEP

Tap the **Confirm** button to confirm your choice.

STEP

From the SmartHub login screen, look for the link that says **Don't have an account? Register now**.

STEP 8

Fill out the registration form completely and tap the **Continue** button.