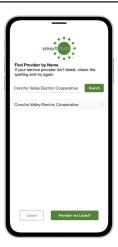

STEP 3

Once the app installs, tap the SmartHub icon on your device to open the app.

STEP

After SmartHub opens to the initial launch screen, tap the appropriate button to search by **Name**.

STEP

Search for the name of your provider and click on their name in the search results list.

STEP

Tap the **Confirm** button to confirm your choice.

STEP

From the SmartHub login screen, look for the link that says **Don't have an account? Register now**.

STEP 8

Fill out the registration form completely and tap the **Continue** button.