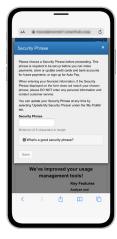

STEP 14

If you would like to activate Paperless Billing move the **Activate Paperless Billing** slider to the right and tap **Save**.

STEP 15

You'll be asked to set your Security Phrase. This is required before you can make payments or store account information.