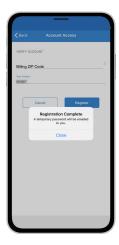

STEP 9

On the security check screen, answer all of the security questions and tap the **Register** button again.

## Download the SmartHub App and Register Account (Mobile)

STEP 10

After you click the **Registration** button, you will receive an email that will ask you to **Verify Account**.

STEP 11

Open the email and click on the **Verify Account** link.