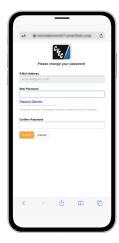

STEP 12

The next step will ask you to set your new password on your account. Type your new password in twice and tap **Save**.

STEP 13

During your first log in, you may be asked to accept our terms and conditions. Tap the **Accept** button to do so.