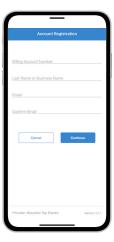

STEP

Tap the **Confirm** button to confirm your choice.

STEP

From the SmartHub login screen, look for the link that says **Don't have an account? Register now**.

STEP 8

Fill out the registration form completely and tap the **Continue** button.